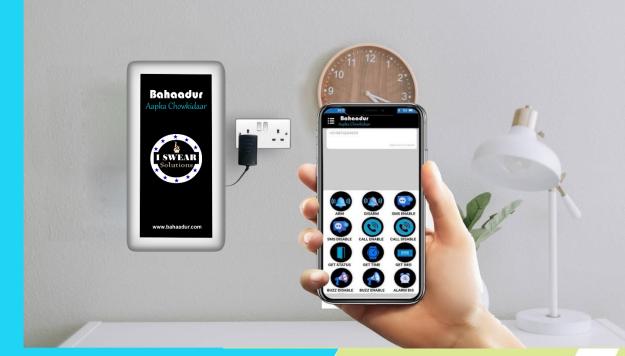

### lt's Own Mobile App

## Bahaadur

now became even more hassle free, It's just a click away from you.

<image><image><section-header><image><section-header><section-header><section-header><section-header>

.