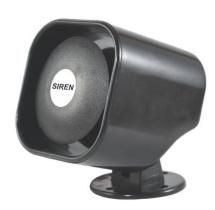

### **Hooter/Siren:**

The Electronic Siren is designed to meet various security needs, delivering an audible warning in the event of unauthorized activities. Its versatility makes it suitable for installation.