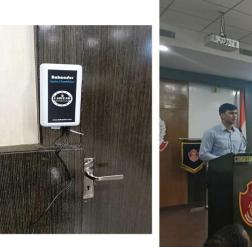

oased Radhakant Panda has designed a security system comprising a door panel and a smart sensor that can be managed throi application - Bahaadur Apka Chowkidar, it can go a long way in addressing rising cases of thefts in Bhubaneswar, writes **Asish i** 

ଡେମୋ ଦେଖାଇଲା 'ବାହାଦୁର' ବୈଠକରେ 'ବାହାଦର- ଆସକା ଚୌକିଦାର' ସ

ଲା । ମେସିନଟି କିଲକି ଜାମ କରଛି ଲାପରା ଅଲ.ତଳ ପଞ୍ଚା ଖାହାରା ତଳାଚଳ ଲ । ସେ ଜହିଥିଲେ, ଏହି ମେସିନ୍ଦୁ ପେକେହି ଇପାରିବେ । ଗୋଟିଏ ପ୍ୟାନେଲ୍ ଅନେକଗୁଡିଏ ସେନସର ରହୁଛି । ଏସବୁ ସେନସର କବାଟ, ଝରକା କିନ୍ନ ଷ୍ଟାଏକାଇଟରେ ଜଗାଇପାରିବେ । ଆପଶଙ୍କ ପାଖରେ କି ପ୍ୟାତ, ଆଷ୍ଟଏଡ, କିମ୍ବା ପ୍ୱାର୍ଟ ଫୋନ ଥିଲେ, ଆପ୍ କାନ 000 I 0 000 000 SO 9141 21914