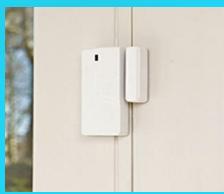

### **Door / Window sensor**

Door sensor will detect if the door/window is opened by someone and send commands to Bahaadur and SMS/call will be activated.

On unauthorize movement inside the house, Bahaadur will communicate with the owner through SMS/ call by getting the command from motion sensor.